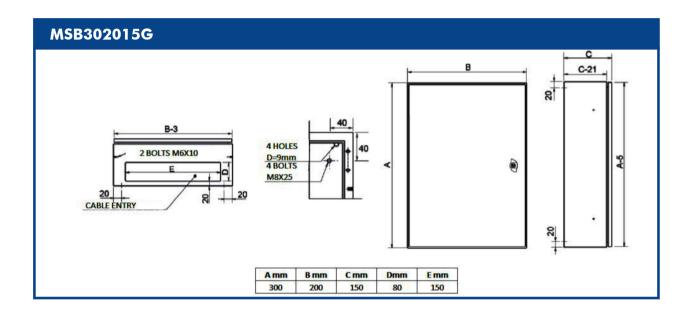

## MSB302015G

## **FEATURES**

- Compact surface wall-mounting enclosure
  Single door

- 5-mm double-bit lock
  Coated with hardened polyester powder coat, textured 80-120 μ. with UV protection
  IP66 Rating

| SPECIFICATIONS                          |                                                                    |
|-----------------------------------------|--------------------------------------------------------------------|
| Part No                                 | MSB302015G                                                         |
| Degree of protection                    | IP66/NEMA 1,12,4                                                   |
| Resistance to impact                    | IK10                                                               |
| Ambient temperature range               | -25 °C / +40 °C                                                    |
| Maximum operating voltage               | 1000 V AC                                                          |
| Corrosion resistance                    | C4-M                                                               |
| Maximum temperature for sealing gasket  | 80°C                                                               |
| Maximum temperature for polyester paint | 125°C                                                              |
| Mounting type                           | Wall mounting                                                      |
| Mounting plate                          | 2mm galvanised sheet                                               |
| Colour                                  | RAL7035 grey                                                       |
| Materials                               | Cold-rolled steel EN10130+A1, Injected polyurethane sealing gasket |
| Installation                            | Surface                                                            |
| Type of door                            | Single plain door                                                  |
| Locking                                 | 5-mm double-bit lock                                               |
| No. of locks                            | 1                                                                  |
| No. of hinges                           | 2                                                                  |
| Door reinforcement profiles             | _                                                                  |
| Cable entry                             | Gland plate at bottom                                              |
| Sheet thickness Body                    | 1.2mm                                                              |
| Sheet thickness Door                    | 1.2mm                                                              |
| Inside usable space                     | (Height x Width x Depth) 250x150x129 mm                            |
| Wall fixing                             | (Height x Width) 340x160 mm                                        |
| Standards                               | UNE-EN 62208 / UNE-EN 61439-1-3 (as applicable)                    |
| Certificates                            | UL508A / Bureau Veritas                                            |
|                                         | CE c Dus DE                                                        |